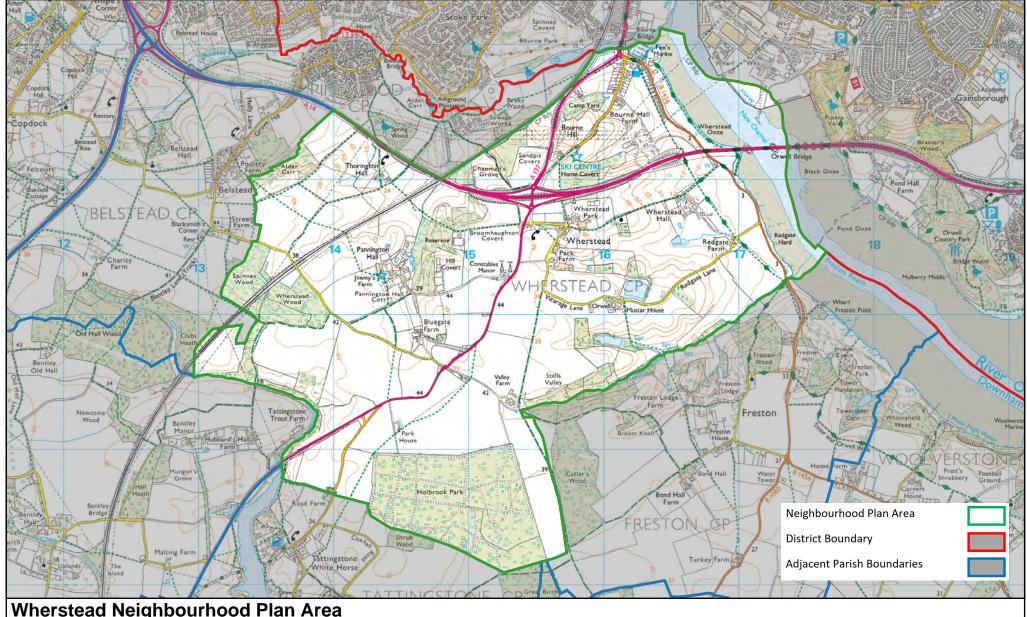

|
| Name(s)                                                                                                                                                                                                                                              | Robin Coates                                                                                                                   |
| Date                                                                                                                                                                                                                                                 | 09/09/2020                                                                                                                     |



## Wherstead Neighbourhood Plan Area



## **BABERGH DISTRICT COUNCIL**

Endeavour House, 8 Russell Road, Ipswich, IP1 2BX www.babergh.gov.uk

|   | $\wedge$ |   |  |
|---|----------|---|--|
| { | N        | 7 |  |
| L |          | _ |  |

SCALE 1:28000

© Crown copyright and database right 2020

Ordnance Survey Licence number 100023274